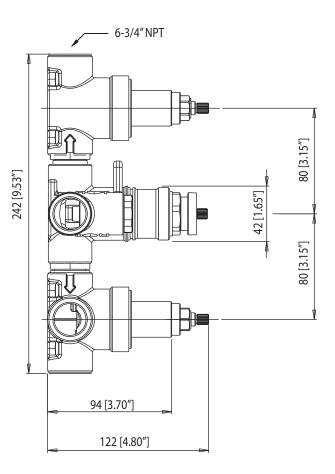

### **Technical Diagram**

#### SPECIFICATIONS:

- Turn middle knob to control temperature.
- Turn top knob to divert water flow between outlets 1 & 2.
- Turn top knob to divert water flow between outlets 3 & 4.
- Thermostatic Valve Flow Rate 13.0 GPM @ 60 PSI
- Extension Available TVH.4401E\*\*