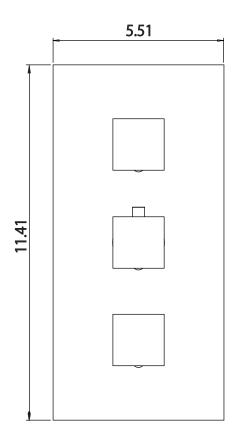

UPC

## 160.4801 | Four Output 3/4" Thermostatic Valve & Trim





### **Technical Diagram**









# **Universal Fixtures**<sup>™</sup>

### TVH.4801 | Four Output 3/4" Thermostatic Valve





#### SPECIFICATIONS:

- Turn middle knob to control temperature.
- Turn top knob to divert water flow between outlets 1 & 2.
- Turn top knob to divert water flow between outlets 3 & 4.
- Thermostatic Valve Flow Rate 13.0 GPM @ 60 PSI
- Extension Available TVH.4401E\*\*

#### STANDARDS:

• ASME A112.18.1 / CSA B125.1



### WARRANTY:

• Limited lifetime warranty to the original consumer purchaser against finish and workmanship

Legislation Compliance





ZeroDrip Technology

**Technical Diagram**