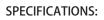

## 160.4801 | Four Output 3/4" Thermostatic Valve & Trim

#### SPECIFICATIONS:

- Turn middle knob to control temperature.
- Turn top knob to divert water flow between outlets 1 & 2.
- Turn top knob to divert water flow between outlets 3 & 4.
- Thermostatic Valve Flow Rate 13.0 GPM @ 60 PSI
- Extension Available TVH.4401E\*\*

#### STANDARDS:

• ASME A112.18.1 / CSA B125.1

### WARRANTY:

• Limited lifetime warranty to the original consumer purchaser against finish and workmanship

Legislation Compliance

ZeroDrip Technology

**Technical Diagram** 