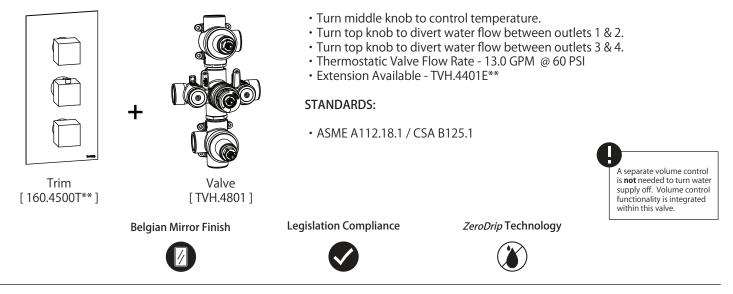

UPC

## 160.4801 | Four Output 3/4" Thermostatic Valve & Trim





### **Technical Diagram**









# **Universal Fixtures**<sup>™</sup>

### TVH.4801 | Four Output 3/4" Thermostatic Valve





#### SPECIFICATIONS:

- Turn middle knob to control temperature.
- Turn top knob to divert water flow between outlets 1 & 2.
- Turn top knob to divert water flow between outlets 3 & 4.
- Thermostatic Valve Flow Rate 13.0 GPM @ 60 PSI
- Extension Available TVH.4401E\*\*

#### STANDARDS:

• ASME A112.18.1 / CSA B125.1



### WARRANTY:

• Limited lifetime warranty to the original consumer purchaser against finish and workmanship

Legislation Compliance





ZeroDrip Technology

**Technical Diagram**