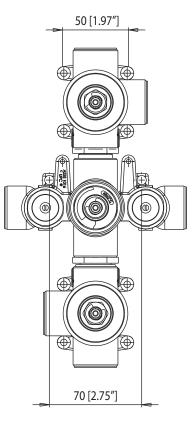

### **Technical Diagram**

#### SPECIFICATIONS:

- Turn middle knob to control temperature.
- Turn top knob to divert water flow between outlets 1 & 2.
- Turn top knob to divert water flow between outlets 3 & 4.
- Thermostatic Valve Flow Rate 13.0 GPM @ 60 PSI
- Extension Available TVH.4401E\*\*