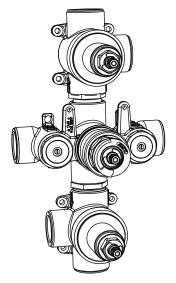

## 160.4801 | Four Output 3/4" Thermostatic Valve & Trim

### TVH.4801 | Four Output 3/4" Thermostatic Valve

#### SPECIFICATIONS:

- Turn middle knob to control temperature.
- Turn top knob to divert water flow between outlets 1 & 2.
- Turn top knob to divert water flow between outlets 3 & 4.
- Thermostatic Valve Flow Rate 13.0 GPM @ 60 PSI
- Extension Available TVH.4401E\*\*