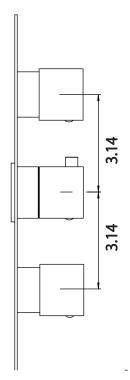

UPC

## 160.4801 | Four Output 3/4" Thermostatic Valve & Trim





### **Technical Diagram**









# **Universal Fixtures**<sup>™</sup>

### TVH.4801 | Four Output 3/4" Thermostatic Valve





#### SPECIFICATIONS:

- Turn middle knob to control temperature.
- Turn top knob to divert water flow between outlets 1 & 2.
- Turn top knob to divert water flow between outlets 3 & 4.
- Thermostatic Valve Flow Rate 13.0 GPM @ 60 PSI
- Extension Available TVH.4401E\*\*

#### STANDARDS:

• ASME A112.18.1 / CSA B125.1



### WARRANTY:

• Limited lifetime warranty to the original consumer purchaser against finish and workmanship

Legislation Compliance





ZeroDrip Technology

**Technical Diagram**